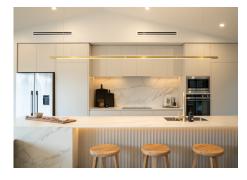

A considered design maximizes internal space, creating a sense of openness, enhancing light, and minimising wasted areas. Throughout the home, cleverly designed nooks and features include a 'hidden' scullery and laundry, a custom-made dining table, a quiet office alcove, and an in-built entertainment wall that blends style with storage. These ingenious space-savers take this home to next level style and functionality.

The raked ceiling, in the main living area, adds architectural drama and enhances the sense of volume and space. The over-height ceiling, internal doors, and floor-to-ceiling cabinetry also add to the spacious feel of the interiors.