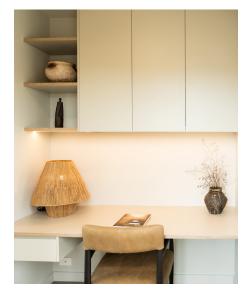

A considered design maximizes internal space, creating a sense of openness, enhancing light, and minimising wasted areas. Throughout the home, cleverly designed nooks and features include a 'hidden' scullery and laundry, a custom-made dining table, a quiet office alcove, and an in-built entertainment wall that blends style with storage. These ingenious space-savers take this home to next level style and functionality.