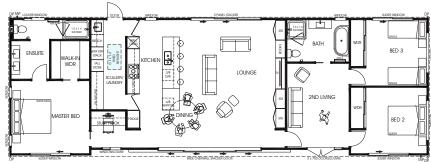

# Elevate Barn 154

The Elevate Barn 154 show home features 3 large bedrooms, 2 luxurious bathrooms, 2 living rooms, contemporary galley kitchen, office nook, separate hidden scullery and laundry with a spacious open plan design. A host of stylish yet practical features promote family-friendly living, creating a warm, inviting ambience and a serene sense of sophistication throughout.

3 BEDROOM

2 BATHROOM

2 LIVING

1 OFFICE

154m<sup>2</sup> FLOOR AREA