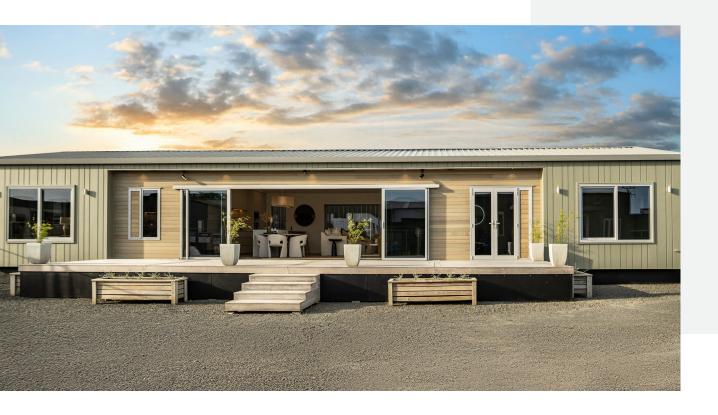

## Barn 154 Show Home

At 154m2 this spacious, beautifully appointed house has all the features you've come to expect in a design and quality focused Elevate home. The open plan living and dining area boasts a 5.5m over wall stacker door allowing seamless indoor/outdoor flow, with the stacker door opposite, further promoting the illusion of bringing the outdoors in.

A considered design maximizes internal space, creating a sense of openness, enhancing light, and minimising wasted areas. Throughout the home, cleverly designed nooks and features include a 'hidden' scullery and laundry, a custom-made dining table, a quiet office alcove, and an in-built entertainment wall that blends style with storage. These ingenious space-savers take this home to next level style and functionality.

The house is designed for a very high wind zone and is clad in a contemporary mix of Oblique Weatherboard paired with sustainably grown Western Red Cedar.

To experience the next generation of high-end prebuilt homes, arrange your show home visit today.