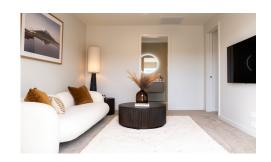

## Barn 154 Show Home

At 154m2 this spacious, beautifully appointed house has all the features you've come to expect in a design and quality focused Elevate home. The open plan living and dining area boasts a 5.5m over wall stacker door allowing seamless indoor/outdoor flow, with the stacker door opposite, further promoting the illusion of bringing the outdoors in.

A considered design maximizes internal space, creating a sense of openness, enhancing light, and minimising wasted areas. Throughout the home, cleverly designed nooks and features include a 'hidden' scullery and laundry, a custom-made dining table, a quiet office alcove, and an in-built entertainment wall that blends style with storage. These ingenious space-savers take this home to next level style and functionality.

The raked ceiling, in the main living area, adds architectural drama and enhances the sense of volume and space. The over-height ceiling, internal doors, and floor-to-ceiling cabinetry also add to the spacious feel of the interiors.