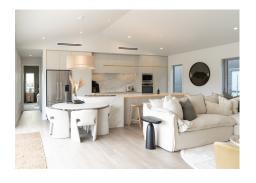

A considered design maximizes internal space, creating a sense of openness, enhancing light, and minimising wasted areas. Throughout the home, cleverly designed nooks and features include a 'hidden' scullery and laundry, a custom-made dining table, a quiet office alcove, and an in-built entertainment wall that blends style with storage. These ingenious space-savers take this home to next level style and functionality.

The raked ceiling, in the main living area, adds architectural drama and enhances the sense of volume and space. The over-height ceiling, internal doors, and floor-to-ceiling cabinetry also add to the spacious feel of the interiors.