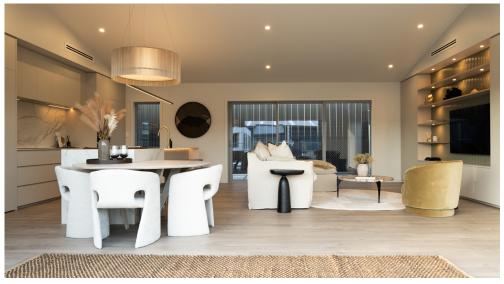

## Barn 154 Show Home

At 154m2 this spacious, beautifully appointed house has all the features you've come to expect in a design and quality focused Elevate home. The open plan living and dining area boasts a 5.5m over wall stacker door allowing seamless indoor/outdoor flow, with the stacker door opposite, further promoting the illusion of bringing the outdoors in.

A considered design maximizes internal space, creating a sense of openness, enhancing light, and minimising wasted areas. Throughout the home, cleverly designed nooks and features include a 'hidden' scullery and laundry, a custom-made dining table, a quiet office alcove, and an in-built entertainment wall that blends style with storage. These ingenious space-savers take this home to next level style and functionality.

The raked ceiling, in the main living area, adds architectural drama and enhances the sense of volume and space. The over-height ceiling, internal doors, and floor-to-ceiling cabinetry also add to the spacious feel of the interiors.